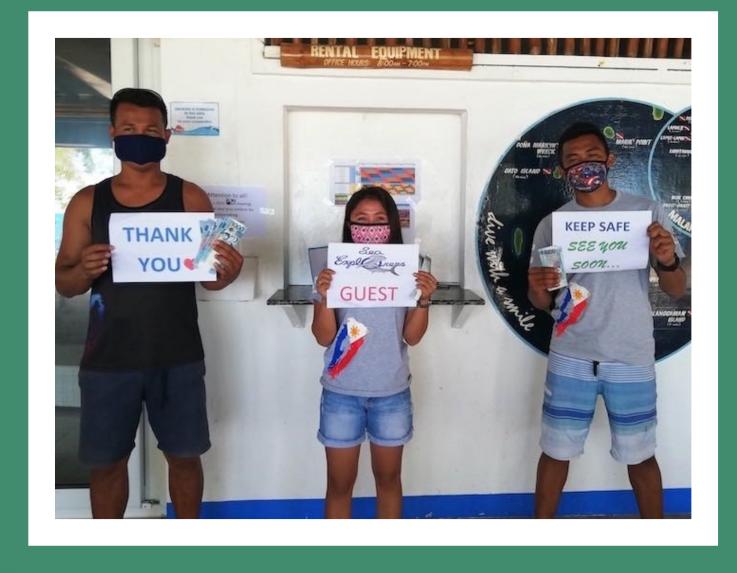

## Many of you have asked how you can help, so we have started a fundraiser.

Aside from our shareholders' personal contributions, Sea Explorers itself has given financial aid to our team. With our online fundraising efforts, you can contribute, too. This month, we distributed the first batch of emergency help from the fundraiser.

## Your generosity keeps our people going.

With your heartfelt donations, we can continue to help all of our employees during the difficult months ahead. We will continue to share updates on how the funds we raise will be distributed to our team.